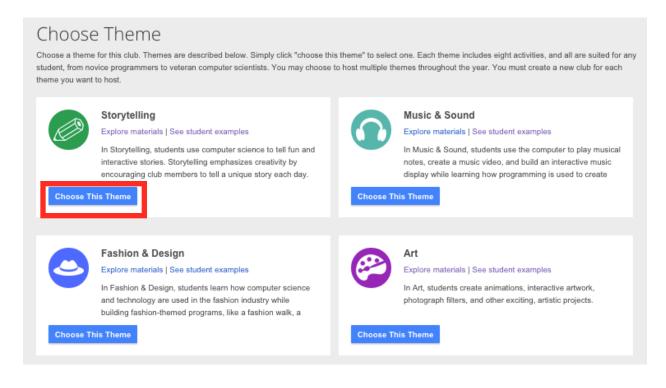

#### Select a Club Theme

Grade Level Recommendations for club themes:
Grades 3 - 4: Storytelling and Friendship
Grades 5 - 6: Game Design, Social Media, and Art
Grades 7 - 8: Fashion Design, Music & Sound, and Sports