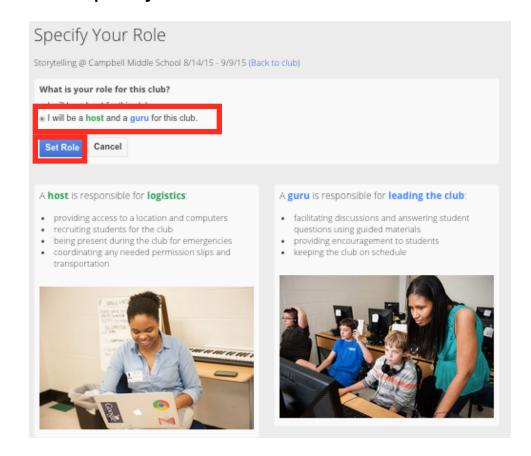

|  |  |  |  |  |

If you have have more than 30 students, create 2 classes with the same theme and request materials for both.

# Creating a Schedule Select a date for the first day of your club. You can always change this information, but it lets Google know when to ship your materials.



### **Technology Check-List**



You can check and change this information later.

### Specify Your Role as Host and Guru



## Congratulations! You are ready for your students to start learning computer science!