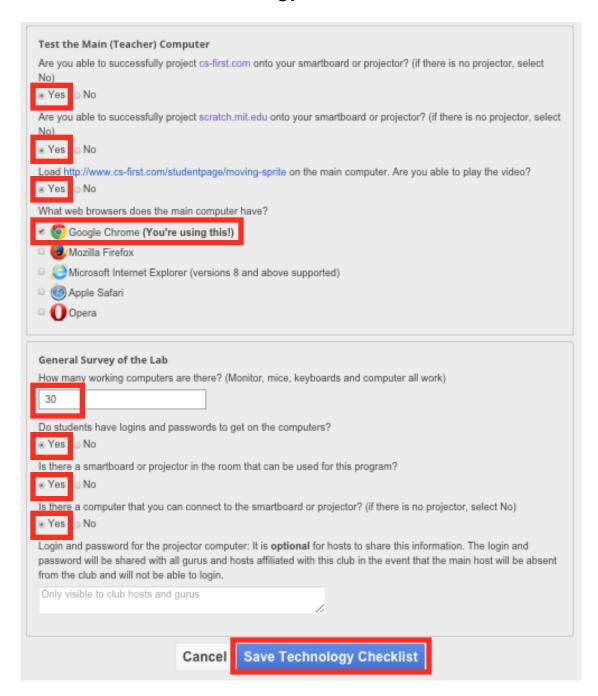

| 95008  This is a residential address                                                                                                                                                                                                                                                                                                                                                                                                           |  |  |  |  |  |

If you have have more than 30 students, create 2 classes with the same theme and request materials for both.

# Creating a Schedule Select a date for the first day of your club. You can always change this information, but it lets Google know when to ship your materials.



### **Technology Check-List**



You can check and change this information later.

### Specify Your Role as Host and Guru



## Congratulations! You are ready for your students to start learning computer science!