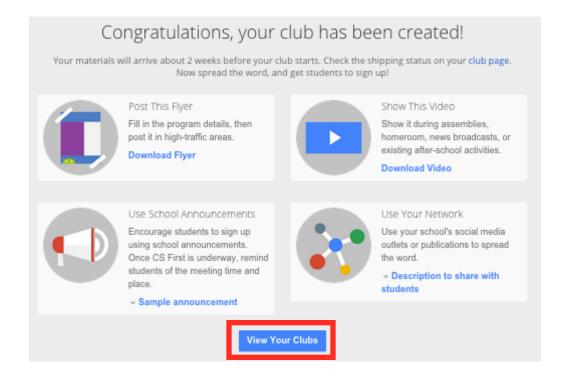

## Congratulations! You are ready for your students to start learning computer science!