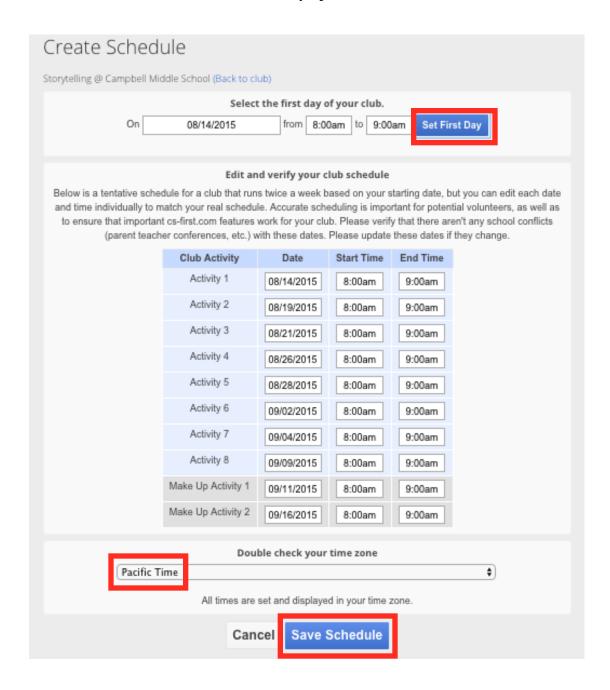

# Creating a Schedule Select a date for the first day of your club. You can always change this information, but it lets Google know when to ship your materials.